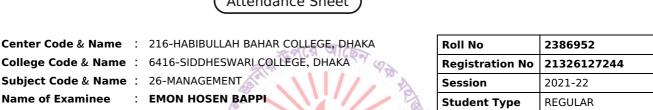

Bangladesh

**MASTERS FINAL EXAMINATION - 2022** 

Attendance Sheet

Center Code & Name : 216-HABIBULLAH BAHAR COLLEGE, DHAKA 90

College Code & Name : 6416-SIDDHESWARI COLLEGE, DHAKA Subject Code & Name : 26-MANAGEMENT Name of Examinee : DEBIKA SAHA BABLI Father's Name Mother's Name

: SHUBROTA SAHA

: NAMITA SAHA

| Roll No                | 2386896     |
|------------------------|-------------|
| <b>Registration No</b> | 21326127184 |
| Session                | 2021-22     |
| Student Type           | REGULAR     |