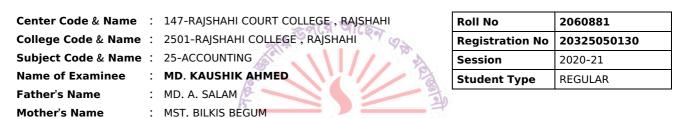

#### **Masters Final EXAMINATION - 2021**

Attendance Sheet

Center Code & Name : 147-RAJSHAHI COURT COLLEGE , RAJSHAHI 90

College Code & Name : 2501-RAJSHAHI COLLEGE , RAJSHAHI Subject Code & Name : 25-ACCOUNTING Name of Examinee : MST. SUMAYA AKTER Father's Name Mother's Name

: MD. SAMSUL HAQUE

: MST. SHAHIDA SULTANA

| Roll No                | 2060449     |  |
|------------------------|-------------|--|
| <b>Registration No</b> | 18325055791 |  |
| Session                | 2018-19     |  |
| Student Type           | IRREGULAR   |  |