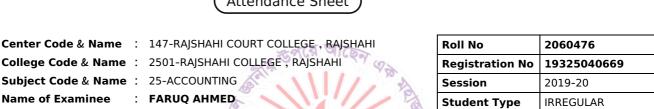

of Center-In-Charge | Seal and Signature of Hall Super/In-Charge |
|----------------------------------------|--------------------------------------------|

১। কক্ষ প্রত্যাবেক্ষক পরীক্ষার্থী কর্তৃক পূরনকৃত তথ্যাবলী যাচাই করে মূল উত্তরপত্রে (টপ কতার সীট) স্বাক্ষর করার পর স্বাক্ষরলিপির নির্ধারিত স্থানে স্বাক্ষর করবেন।

২। পরীক্ষার্থী কোন বিষয়ে অনুপস্থিত/বহিস্কার হলে সেই বিষয়ের পাশে স্বাক্ষরের কলামে লাল কালি দিয়ে অনুপস্থিত/বহিস্কার লিখে কক্ষ প্রত্যাবেক্ষক অব্যশই স্বাক্ষর করবেন।

৩। তৃত্তীয় পরীক্ষা শেষ হওয়ার ৭(সাত) দিনের মধ্যে সকল উপস্থিতি পত্র বিশাবদ্যালয়ের সংশ্লিষ্ট শাখায় জনা দিতে হবে। সকল উপস্থিতি পত্রের ফটোকপি অবশ্যই কেন্দ্রে সংরক্ষন করতে হবে।





Father's Name

Mother's Name

# **National University**

### Bangladesh



Attendance Sheet

: ABU SAYEED MAHMUD : MST. FEROZA BEGUM





| Exam<br>Date | Paper<br>Code | Paper Title                   | Student's Signature | Top Cover OMR<br>Sl. No | Invigilator's<br>Signature |
|--------------|---------------|-------------------------------|---------------------|-------------------------|----------------------------|
|              | 312503        | ADVANCED COST ACCOUNTING      | X                   |                         |                            |
|              | 312511        | CORPORATE FINANCIAL REPORTING |                     |                         |                            |
|              |               | ×                             |                     |                         |                            |
|              |               |                               |                     |