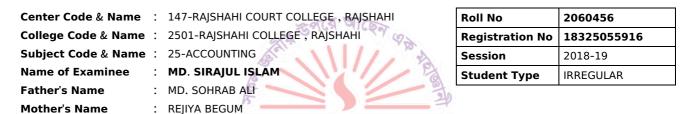

### Bangladesh

### **Masters Final EXAMINATION - 2021**

Attendance Sheet

| Center Code & Name  | : | 147-RAJSHAHI COURT COLLEGE , RAJSHAHI | Roll No                | 2060469     |
|---------------------|---|---------------------------------------|------------------------|-------------|
| College Code & Name | : | 2501-RAJSHAHI COLLEGE , RAJSHAHI      | <b>Registration No</b> | 18325816840 |
| Subject Code & Name | : | 25-ACCOUNTING                         | Session                | 2018-19     |
| Name of Examinee    | : | MD. UJIR HOSSAIN                      | Student Type           | IRREGULAR   |
| Father's Name       | : | MD. ABDUL KUDDUSH                     |                        | •           |
| Mother's Name       | : | REJIA BEGUM "                         |                        |             |