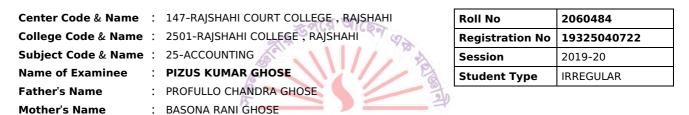

### Bangladesh

### **Masters Final EXAMINATION - 2021**

Attendance Sheet

| Center Code & Name  | : | 147-RAJSHAHI COURT COLLEGE , RAJSHAHI | Roll No                | 2060471     |
|---------------------|---|---------------------------------------|------------------------|-------------|
| College Code & Name | : | 2501-RAJSHAHI COLLEGE , RAJSHAHI      | <b>Registration No</b> | 18325816853 |
| Subject Code & Name | : | 25-ACCOUNTING                         | Session                | 2018-19     |
| Name of Examinee    | : | MD. FERDOUS SARDAR                    | Student Type           | IRREGULAR   |
| Father's Name       | : | MD. SHAHER ALI                        |                        |             |
| Mother's Name       | : |                                       |                        |             |