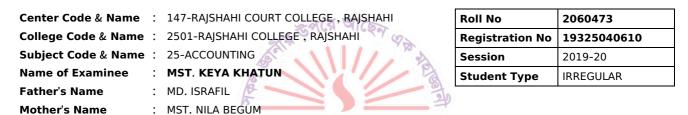

### Bangladesh

### **Masters Final EXAMINATION - 2021**

Attendance Sheet

| Center Code & Name  | : | 147-RAJSHAHI COURT COLLEGE , RAJSHAHI | Roll No                | 2060472     |
|---------------------|---|---------------------------------------|------------------------|-------------|
| College Code & Name | : | 2501-RAJSHAHI COLLEGE , RAJSHAHI      | <b>Registration No</b> | 19325040596 |
| Subject Code & Name | : | 25-ACCOUNTING                         | Session                | 2019-20     |
| Name of Examinee    | : | OMAR FARUK                            | Student Type           | IRREGULAR   |
| Father's Name       | : | LAYEB UDDIN 🦉 🔧                       |                        |             |
| Mother's Name       | : | KHALEDA BEGUM                         |                        |             |