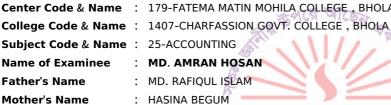

Bangladesh

**Bachelor Degree Honours Part-3** 

Attendance Sheet

Center Code & Name : 179-FATEMA MATIN MOHILA COLLEGE, BHOLA Subject Code & Name : 25-ACCOUNTING Name of Examinee : MD AMRAN Father's Name Mother's Name

College Code & Name : 1407-CHARFASSION GOVT. COLLEGE, BHOLA : MD ROFIKUL ISLAM : ASMABEGUM

| Roll No                | 2064852     |  |
|------------------------|-------------|--|
| <b>Registration No</b> | 16225072261 |  |
| Session                | 2016-17     |  |
| Student Type           | IMPROVEMENT |  |